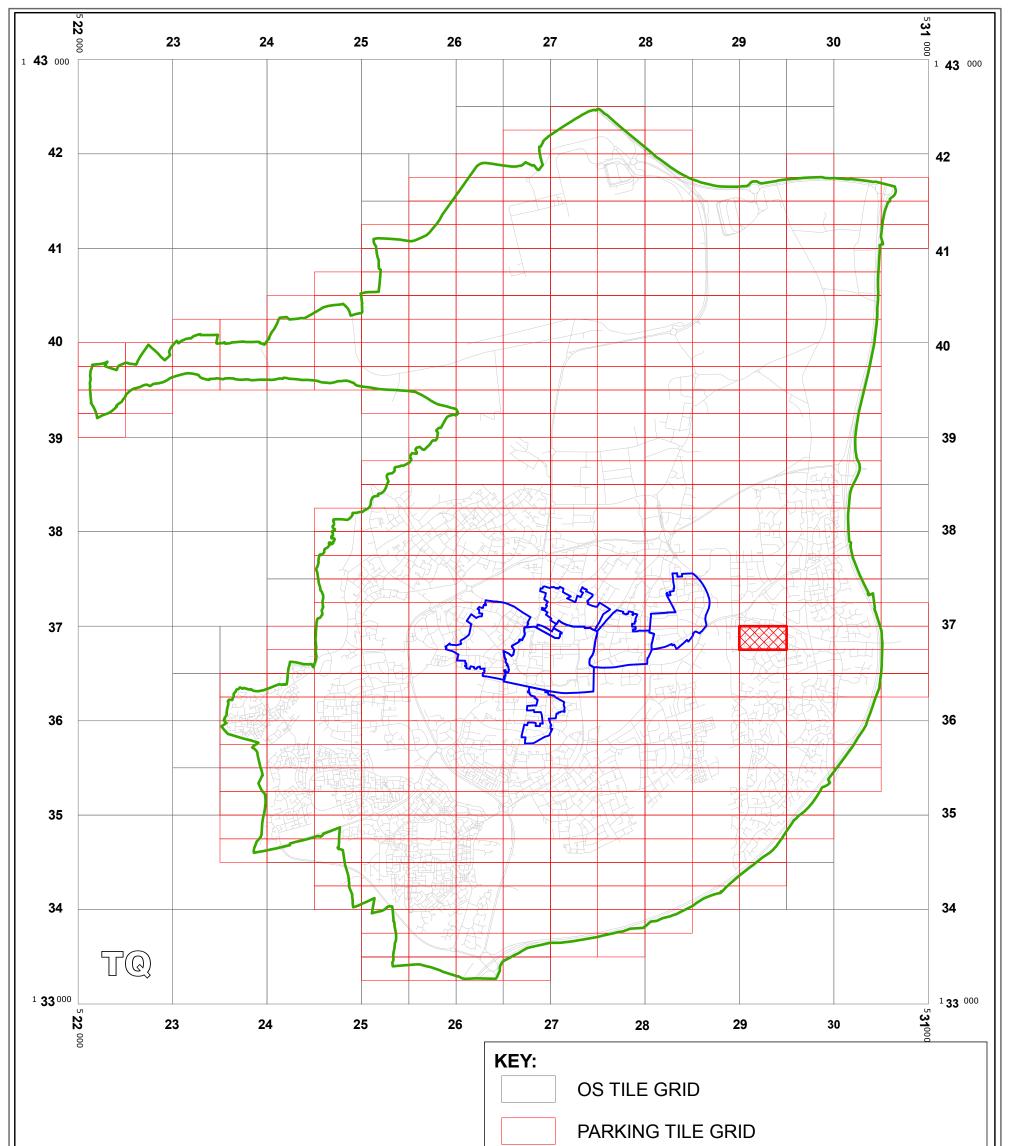

|                                     |                                                                                                                                                                                                                                                                                                   | LOCATION OF WAITING     CRAWLEY CONTROLL     ROAD NETWORK |                                     |  |
|-------------------------------------|---------------------------------------------------------------------------------------------------------------------------------------------------------------------------------------------------------------------------------------------------------------------------------------------------|-----------------------------------------------------------|-------------------------------------|--|
| west<br>sussex<br>county<br>council | Sex ORDER 2010) (CRAWLEY: WORTH ROAD AMENDMENT)   Chichester ORDER 2012   West Sussex ORDER 2012   PO19 1RH LOCATIONS OF WAITING RESTRICTIONS                                                                                                                                                     |                                                           |                                     |  |
|                                     | Reproduced from or based upon 2010 Ordnance Survey mapping<br>with permission of the Controller of HMSO (c) Crown Copyright reserved.<br>Unauthorised reproduction infringes Crown copyright and may lead<br>to prosecution or civil proceedings West Sussex County Council Licence No. 100023447 |                                                           | SCALE: 1:40,000<br>DATE: 12/03/2012 |  |

#### FOURTH SCHEDULE Schedule of Waiting Restrictions

All areas over which the provision of the orders apply are defined by the shaded areas as shown on the following plans plus a contiguous area not indicated on the plans of verge and/or footway between the carriageway edge and the highway boundary. The plans in this schedule are based upon grid references of the Ordnance Survey National Grid defined by the OSGB 36 triangulation.

#### FIRST SCHEDULE Plan to be deleted

TQ2936NWN (Sheet No. 1)

SECOND SCHEDULE Plan to be inserted (as attached)

)(L.S)

TQ2936NWN (Sheet No. 2)

THE COMMON SEAL of WEST SUSSEX COUNTY COUNCIL was hereto affixed