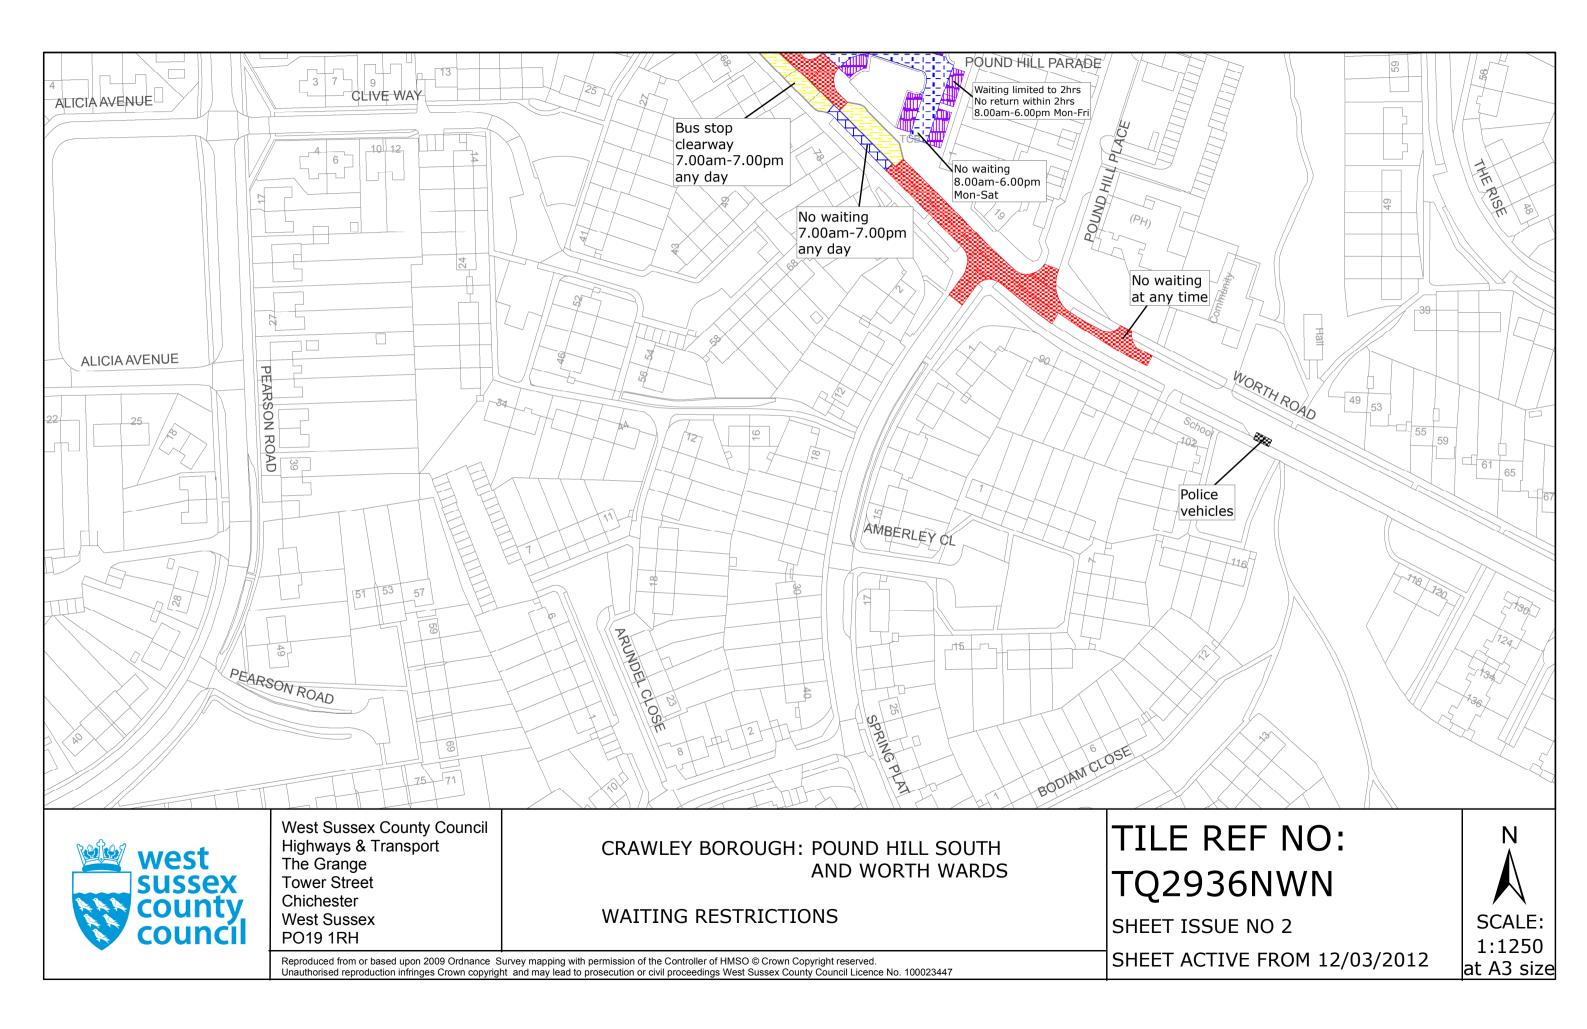

#### FOURTH SCHEDULE Schedule of Waiting Restrictions

All areas over which the provision of the orders apply are defined by the shaded areas as shown on the following plans plus a contiguous area not indicated on the plans of verge and/or footway between the carriageway edge and the highway boundary. The plans in this schedule are based upon grid references of the Ordnance Survey National Grid defined by the OSGB 36 triangulation.

### Prohibition of waiting

#### **Free Limited Waiting**

## **Specified Vehicles**

Police vehicles

## Clearways

usgs620 Bus stop clearway 7.00am-7.00pm any day

Boundary of Controlled Parking Zone

107

pat020 No w

No waiting 8.00am-6.00pm Mon-Sat

#### FIRST SCHEDULE Plan to be deleted

TQ2936NWN (Sheet No. 1)

SECOND SCHEDULE Plan to be inserted (as attached)

)(L.S)

TQ2936NWN (Sheet No. 2)

THE COMMON SEAL of WEST SUSSEX COUNTY COUNCIL was hereto affixed